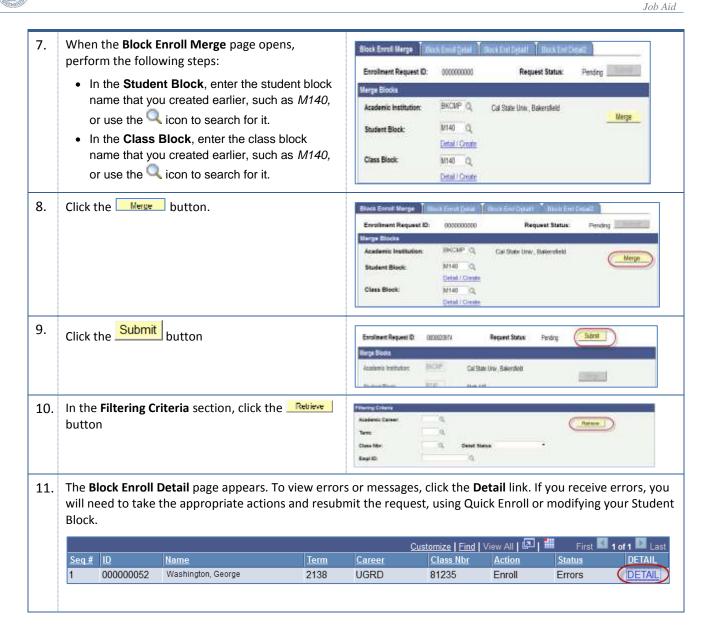

Job Aid

## **Group Enrollment (Add/Drop)**

You can enroll multiple students into one course and drop the same students from another course, as a group using the Enrollment Block page. Using the group enrollment and drop method reduces the time required to individually quick enroll students into a course and then drop them from another course. The process flow includes:

- Create Class Block
- Create Student Block
  - Merge the Class Block and Student Block
  - o Submit the Enrollment Block Request
  - o Retrieve the results (if necessary, fix errors and resubmit)



- Make sure the additional section is added before following these instructions
- Print the class rosters for the sections involved in this process