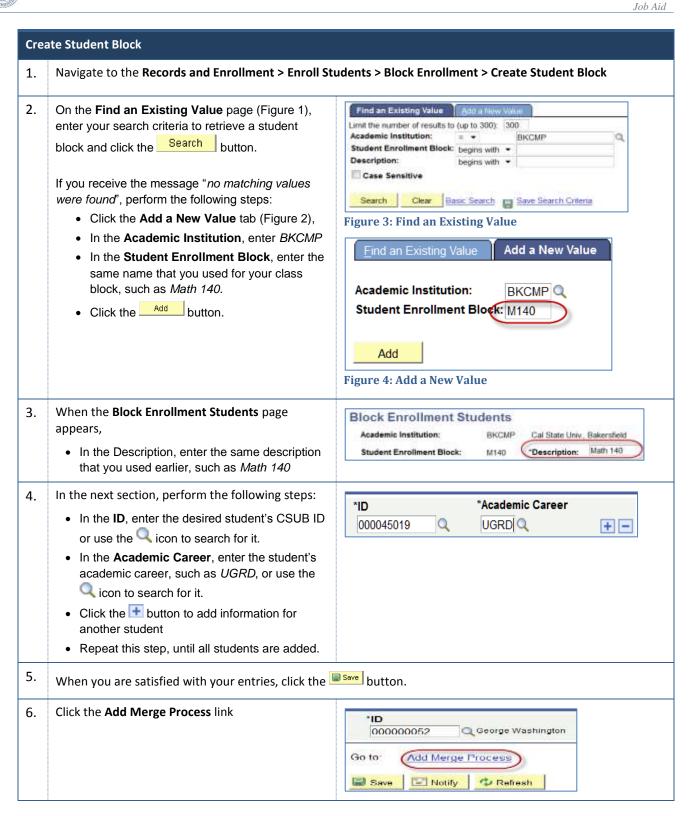

Job Aid

## **Group Enrollment (Add/Drop)**

You can enroll multiple students into one course and drop the same students from another course, as a group using the Enrollment Block page. Using the group enrollment and drop method reduces the time required to individually quick enroll students into a course and then drop them from another course. The process flow includes:

- Create Class Block
- Create Student Block
  - Merge the Class Block and Student Block
  - o Submit the Enrollment Block Request
  - o Retrieve the results (if necessary, fix errors and resubmit)



- Make sure the additional section is added before following these instructions
- Print the class rosters for the sections involved in this process