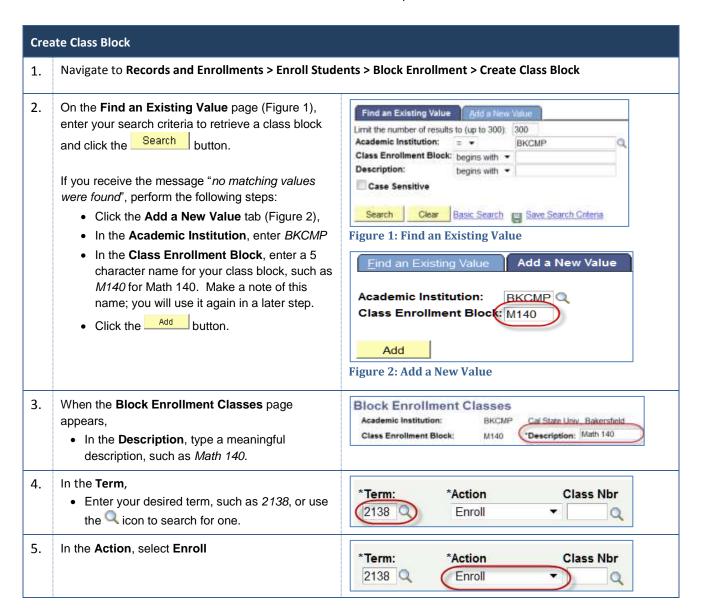

Job Aid

## **Group Enrollment (Add/Drop)**

You can enroll multiple students into one course and drop the same students from another course, as a group using the Enrollment Block page. Using the group enrollment and drop method reduces the time required to individually quick enroll students into a course and then drop them from another course. The process flow includes:

- Create Class Block
- Create Student Block
  - Merge the Class Block and Student Block
  - o Submit the Enrollment Block Request
  - o Retrieve the results (if necessary, fix errors and resubmit)



- Make sure the additional section is added before following these instructions
- Print the class rosters for the sections involved in this process