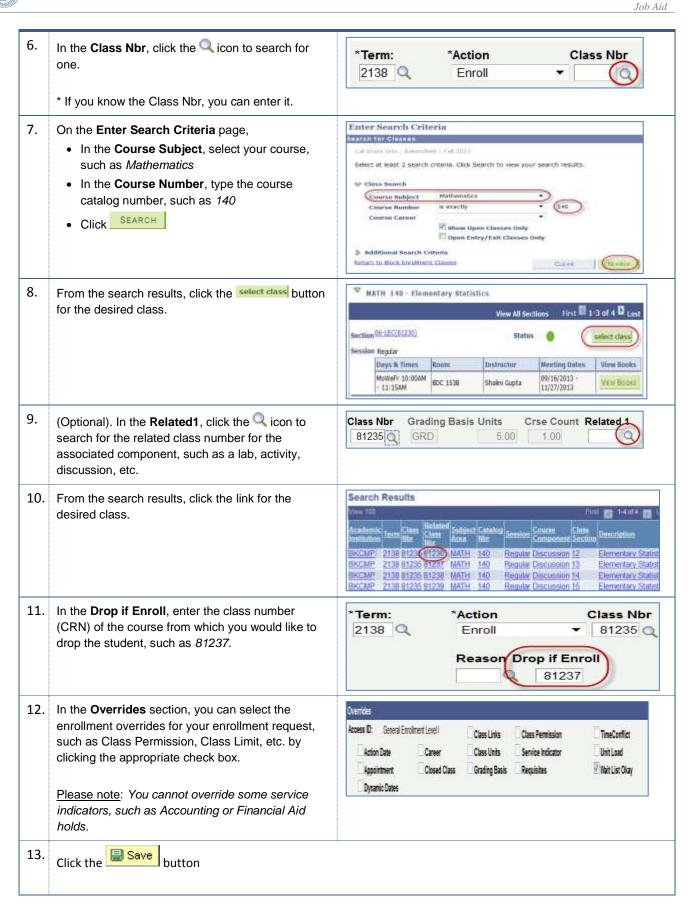

Job Aid

## **Group Enrollment (Add/Drop)**

You can enroll multiple students into one course and drop the same students from another course, as a group using the Enrollment Block page. Using the group enrollment and drop method reduces the time required to individually quick enroll students into a course and then drop them from another course. The process flow includes:

- Create Class Block
- Create Student Block
  - Merge the Class Block and Student Block
  - o Submit the Enrollment Block Request
  - o Retrieve the results (if necessary, fix errors and resubmit)



- Make sure the additional section is added before following these instructions
- Print the class rosters for the sections involved in this process